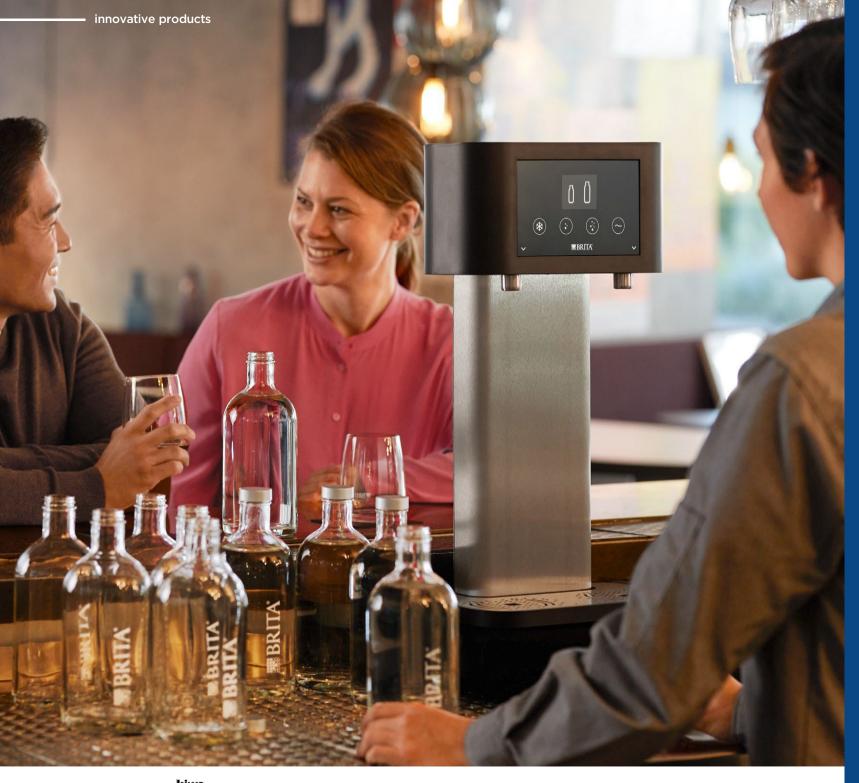

## Introducing Fill Pro

High-capacity, powerhouse dispenser combines speed, style and precision.

- BRITA's most powerful water dispenser with the highest cooling capacity - perfect for busy restaurants, bars, hotels, large offices and events
- Choice of four refreshing water types: unchilled and chilled still, chilled semi-sparkling and sparkling
- Stylish, brushed stainless steel cased unit as a countertop or freestanding installation with no unsightly tanks, bottles or hoses
- Precision vessel positioning on drip tray guides and accurate portion control without a drop of water waste. Hit the button, walk away, collect
- TwinFilling doubles service efficiency by filling two bottles or glasses simultaneously

## Fill Pro

**##** BRITA

High-capacity, powerhouse dispenser combines speed, style and precision.

reddot winner 2021

to easily position bottles/ glasses on the drip tray for precise filling

SmoothFinishing portion control to fill

bottles/glasses without overflow

**BRITA CLARITY Protect filter** preserves minerals in water while removing unwanted substances

Watch our Video on Youtube

-86%

 $CO_2$ 

Contact us today and let's talk about your BRITA water dispenser solution | www.brita.net