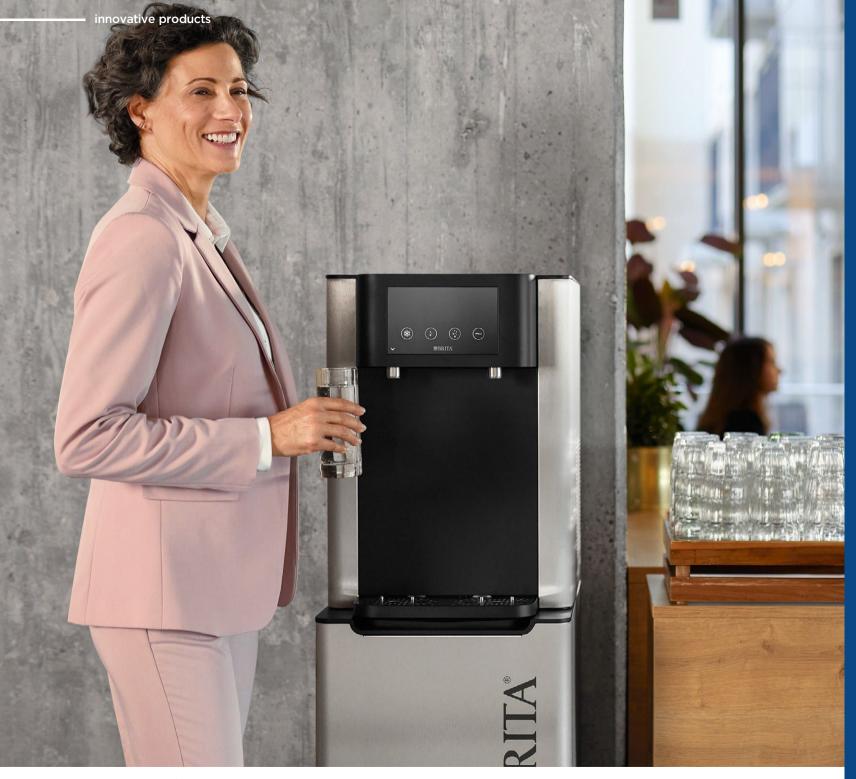

## Introducing Fill Pro

High-capacity, powerhouse dispenser combines speed, style and precision.

- BRITA's most powerful water dispenser with the highest cooling capacity - perfect for busy restaurants, bars, hotels, large offices and events
- Choice of four refreshing water types: unchilled and chilled still, chilled semi-sparkling and sparkling
- Stylish, brushed stainless steel cased unit as a countertop or freestanding installation with no unsightly tanks, bottles or hoses
- Precision vessel positioning on drip tray guides and accurate portion control without a drop of water waste. Hit the button, walk away, collect
- TwinFilling doubles service efficiency by filling two bottles or glasses simultaneously

## Fill Pro

**##** BRITA

High-capacity, powerhouse dispenser combines speed, style and precision.

reddot winner 2021

to easily position bottles/ glasses on the drip tray for precise filling

SmoothFinishing portion control to fill