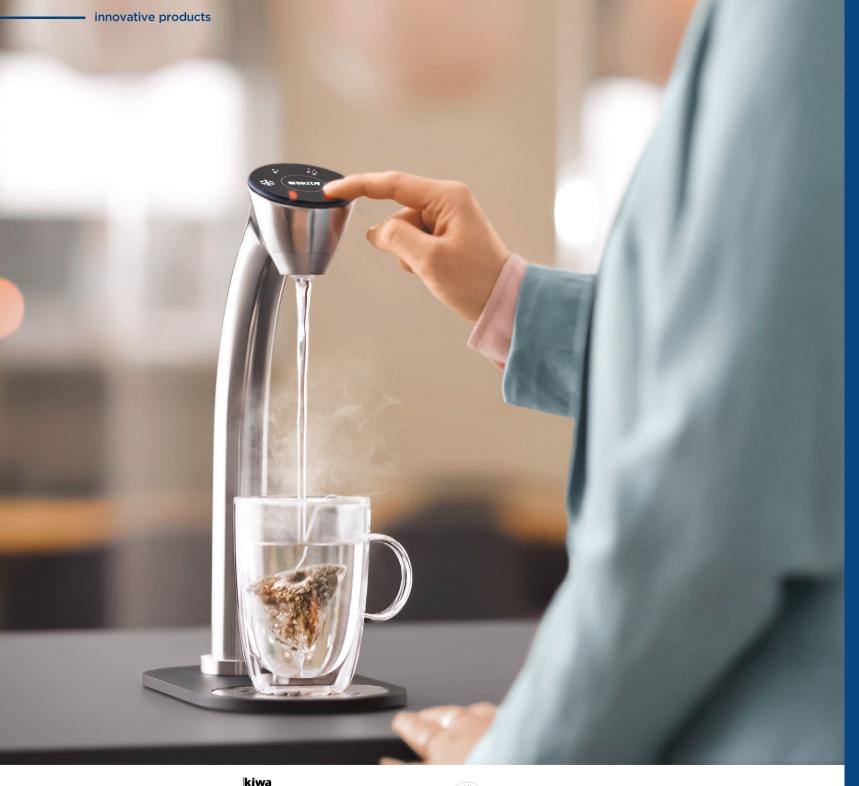

## Introducing Extra C-Tap

Our signature hot-and-cold water dispenser: outstanding design and state-of-the-art technology.

- Smart and stylish: brushed stainless-steel designer tap with glass touch panel above the counter; filter, carbonator, cooler and boiler out of sight below
- Choice of up to five water types: unchilled and chilled still, chilled semi-sparkling and sparkling plus hot water on demand e.g., for tea
- Low energy consumption, with boiler standby/ night modes
- Proven BRITA filtration technology ensures excellent-tasting cold and hot water and prevents limescale. No descaling process needed
- Choice two boiler sizes and optional Easy Access Panel

## Extra C-Tap

Our signature hot-and-cold water dispenser: outstanding design and state-of-the-art technology.

BRITA filtration preserves minerals in water while removing unwanted substances

The Easy Access Panel helps create a barrier-free, inclusive working environment. The optional control unit can be positioned to provide easy access for wheelchair users

Our water dispensers produce 86% less CO<sub>2</sub> emissions than pre-bottled water and 64% less than bottled water dispensers

Intuitive glass touch pad plus optional Easy Access Panel

**Drip tray** with direct connection to wastewater system