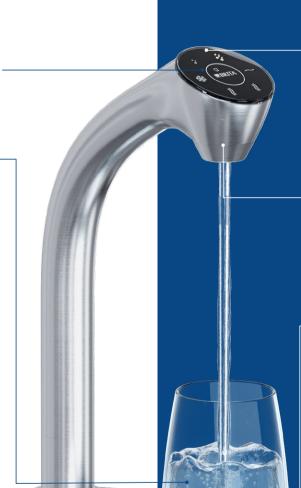

## Introducing Extra C-Tap

Our signature hot-and-cold water dispenser: outstanding design and state-of-the-art technology.

- Smart and stylish: brushed stainless-steel designer tap with glass touch panel above the counter; filter, carbonator, cooler and boiler out of sight below
- Choice of up to five water types: unchilled and chilled still, chilled semi-sparkling and sparkling plus hot water on demand e.g., for tea
- Low energy consumption, with boiler standby/ night modes
- Proven BRITA filtration technology ensures excellent-tasting cold and hot water and prevents limescale. No descaling process needed
- Choice two boiler sizes and optional Easy Access Panel

## Extra C-Tap

Our signature hot-and-cold water dispenser: outstanding design and state-of-the-art technology.

BRITA filtration preserves minerals in water while removing unwanted substances

The Easy Access Panel helps create a barrier-free, inclusive working environment. The optional control unit can be positioned to provide easy access for wheelchair users

Our water dispensers produce 86% less CO<sub>2</sub> emissions than pre-bottled water and 64% less than bottled water dispensers

Intuitive glass touch pad plus optional Easy Access Panel

**Drip tray** with direct connection to wastewater system