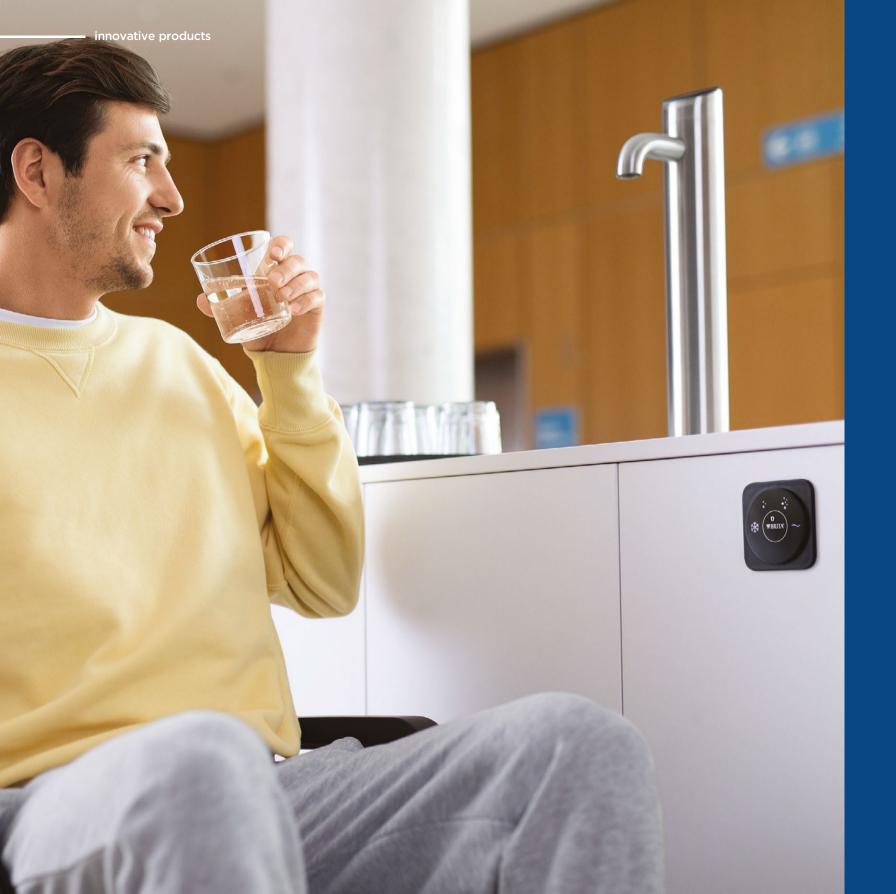

## Introducing **Easy Access Panel**

Additional BRITA dispenser control unit for a barrier-free environment.

- Control unit can be positioned to provide easy access for wheelchair users
- Helps create a barrier-free, inclusive working environment
- Installs angled or flat for mounting on the counter or cabinet
- Available for different configurations of Top Pro, Extra I-Tap and Extra C-Tap

## Easy Access Panel

Additional BRITA dispenser control unit for a barrier-free environment.

## 

Design and operation tailored to BRITA water dispensers

**Barrier-free environment** 

. # BRITA ¥

Choice of water types in line with the installed BRITA water dispenser

**Convenient positioning** Can be installed at various heights